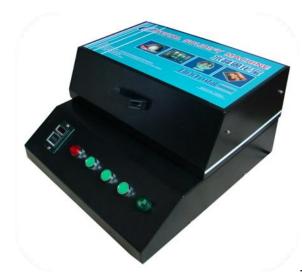

#### SMART DESIGN , EASY TO USE

Smart Design , easy to use. The whole plane only has one witch. You can use directly when switch on .

#### STYLISH AND GRACEFUL

This machine is made of aluminum alloy which only weights 11 kg ,and the size 480mm\*480mm\*280mm.

#### ECONOMIZE ENERGY & EFFICIENT

The power of the machine is only 64 watt. Low heat, no need radiator. All the lamp and the socket are high quality with CE Certificate.

# • FACILITATE DURABLE, LIFELONG SERVICE AFTER-SALE Lamps can lighting up 20,000 hours.

#### SMART DESIGN AND MULTIFUNCTIONAL

The front lamp can be change into the solidification lamp which is very convenient for solidify the pedestal of the crystal products as well as easily be transported. You can easily take it to everywhere. The front lamp which can be replaced easily so that can be used to solidify the pedestal of the crystal . If you order more than ten sets we can design the special logo for you We provide different socket which can be suitable for the different requirement of the Voltage from different country .

## **Photo Crystal Products List**

| Machine&Accessories for crystal |                                |                      |                                                  |                   |     |        |  |  |
|---------------------------------|--------------------------------|----------------------|--------------------------------------------------|-------------------|-----|--------|--|--|
| Model No.                       | Product Name                   | Pics                 | Description                                      | Packing           | Qty | Remark |  |  |
| GHB88                           | Crystal Solidification Machine | A seen               | Size:50*40*30CM<br>Packing:11KG<br>220V/110V\64W | 50*40*30CM        | 1   |        |  |  |
| JS68                            | 5975 Glue                      | 50% X B 放 X          | 250g                                             | bottle            | 2   |        |  |  |
| JS78                            | 8989 Glue                      | SHIP ATTENDA         | 250g                                             | bottle            | 1   |        |  |  |
| JP11                            | Transparency film              |                      | 50sheets/A4                                      | pack              | 2   |        |  |  |
| Photo Crystal Blanks            |                                |                      |                                                  |                   |     |        |  |  |
| Model No.                       | Product Name                   | Pics                 | Description                                      | Packing           | Qty | Remark |  |  |
| SJ01                            | φ80Sunflower                   | 太阳花 e 90/100/120/140 | φ80mm                                            | Top grade package | 5   |        |  |  |
| SJ02                            | φ100Sunflower                  |                      | φ100mm                                           | Top grade package | 5   |        |  |  |
| SJ03                            | φ120Sunflower                  |                      | φ120mm                                           | Top grade package | 5   |        |  |  |
| SJ05                            | Two connected circles          | 用面相点(+ 130*+ 100mb)  | φ130*φ100mm                                      | Top grade package | 5   |        |  |  |
| SJ11                            | Fan-Shaped Screen              | © N (130*100m)       | 130*190mm                                        | Top grade package | 5   |        |  |  |
| SJ21                            | Small Square                   | 小方法(SCHOlane)        | 80*60mm                                          | Top grade package | 10  |        |  |  |