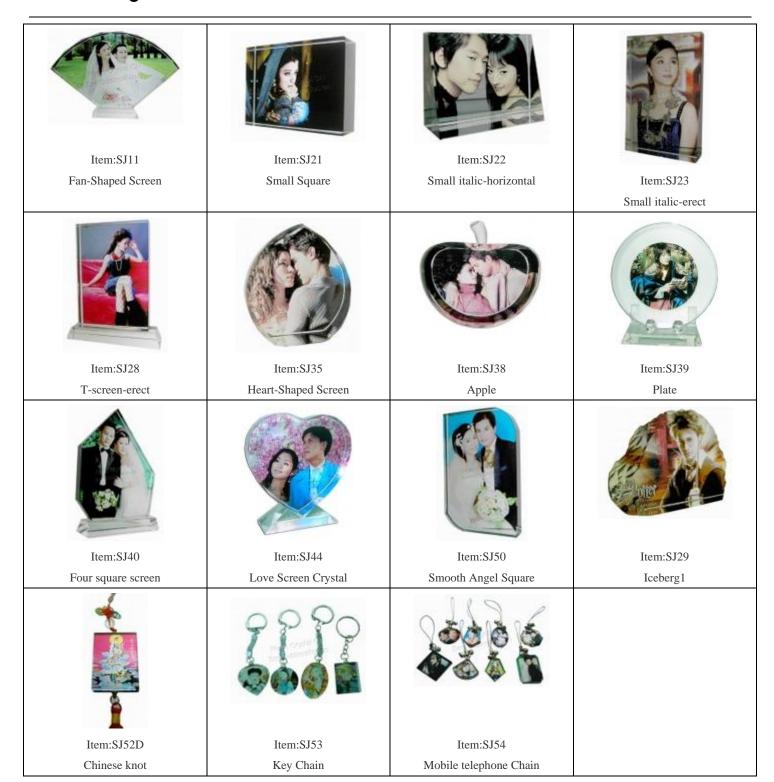

## **Photo Crystal Products List**

| Machine&Accessories for crystal |                                |                      |                                                  |                   |     |        |  |  |
|---------------------------------|--------------------------------|----------------------|--------------------------------------------------|-------------------|-----|--------|--|--|
| Model No.                       | Product Name                   | Pics                 | Description                                      | Packing           | Qty | Remark |  |  |
| GHB88                           | Crystal Solidification Machine | A seen               | Size:50*40*30CM<br>Packing:11KG<br>220V/110V\64W | 50*40*30CM        | 1   |        |  |  |
| JS68                            | 5975 Glue                      | 50% X B 放 X          | 250g                                             | bottle            | 2   |        |  |  |
| JS78                            | 8989 Glue                      | SHIP ATTENDA         | 250g                                             | bottle            | 1   |        |  |  |
| JP11                            | Transparency film              |                      | 50sheets/A4                                      | pack              | 2   |        |  |  |
| Photo Crystal Blanks            |                                |                      |                                                  |                   |     |        |  |  |
| Model No.                       | Product Name                   | Pics                 | Description                                      | Packing           | Qty | Remark |  |  |
| SJ01                            | φ80Sunflower                   | 太阳花 e 90/100/120/140 | φ80mm                                            | Top grade package | 5   |        |  |  |
| SJ02                            | φ100Sunflower                  |                      | φ100mm                                           | Top grade package | 5   |        |  |  |
| SJ03                            | φ120Sunflower                  |                      | φ120mm                                           | Top grade package | 5   |        |  |  |
| SJ05                            | Two connected circles          | 用面相点(+ 130*+ 100mb)  | φ130*φ100mm                                      | Top grade package | 5   |        |  |  |
| SJ11                            | Fan-Shaped Screen              | © N (130*100m)       | 130*190mm                                        | Top grade package | 5   |        |  |  |
| SJ21                            | Small Square                   | 小方法(SCHOlane)        | 80*60mm                                          | Top grade package | 10  |        |  |  |

Website: http://www.dingword.com/

| SJ22 | Small italic-horizontal | d-Hill (MHOm)                                                                                                                                                                                                                                                                                                                                                                                                                                                                                                                                                                                                                                                                                                                                                                                                                                                                                                                                                                                                                                                                                                                                                                                                                                                                                                                                                                                                                                                                                                                                                                                                                                                                                                                                                                                                                                                                                                                                                                                                                                                                                                                  | 80*60mm      | Top grade package | 10 |  |
|------|-------------------------|--------------------------------------------------------------------------------------------------------------------------------------------------------------------------------------------------------------------------------------------------------------------------------------------------------------------------------------------------------------------------------------------------------------------------------------------------------------------------------------------------------------------------------------------------------------------------------------------------------------------------------------------------------------------------------------------------------------------------------------------------------------------------------------------------------------------------------------------------------------------------------------------------------------------------------------------------------------------------------------------------------------------------------------------------------------------------------------------------------------------------------------------------------------------------------------------------------------------------------------------------------------------------------------------------------------------------------------------------------------------------------------------------------------------------------------------------------------------------------------------------------------------------------------------------------------------------------------------------------------------------------------------------------------------------------------------------------------------------------------------------------------------------------------------------------------------------------------------------------------------------------------------------------------------------------------------------------------------------------------------------------------------------------------------------------------------------------------------------------------------------------|--------------|-------------------|----|--|
| SJ23 | Small italic-erect      | A 818 (00-80-70-00)                                                                                                                                                                                                                                                                                                                                                                                                                                                                                                                                                                                                                                                                                                                                                                                                                                                                                                                                                                                                                                                                                                                                                                                                                                                                                                                                                                                                                                                                                                                                                                                                                                                                                                                                                                                                                                                                                                                                                                                                                                                                                                            | 60*80mm      | Top grade package | 10 |  |
| SJ27 | T-screen-horizontal     | TERRA (No. 150m)                                                                                                                                                                                                                                                                                                                                                                                                                                                                                                                                                                                                                                                                                                                                                                                                                                                                                                                                                                                                                                                                                                                                                                                                                                                                                                                                                                                                                                                                                                                                                                                                                                                                                                                                                                                                                                                                                                                                                                                                                                                                                                               | 130*90*20mm  | Top grade package | 5  |  |
| SJ29 | Iceberg I               | IN THE STATE OF TH | 120*85*20mm  | Top grade package | 5  |  |
| SJ35 | Heart-Shaped Screen     | #12.5                                                                                                                                                                                                                                                                                                                                                                                                                                                                                                                                                                                                                                                                                                                                                                                                                                                                                                                                                                                                                                                                                                                                                                                                                                                                                                                                                                                                                                                                                                                                                                                                                                                                                                                                                                                                                                                                                                                                                                                                                                                                                                                          | 83*87*30mm   | Top grade package | 5  |  |
| SJ38 | Apple                   | 水品苹果(170°140°20m)                                                                                                                                                                                                                                                                                                                                                                                                                                                                                                                                                                                                                                                                                                                                                                                                                                                                                                                                                                                                                                                                                                                                                                                                                                                                                                                                                                                                                                                                                                                                                                                                                                                                                                                                                                                                                                                                                                                                                                                                                                                                                                              | φ50mm        | Top grade package | 10 |  |
| SJ39 | Plate                   | A単月東亜(+150m)<br>                                                                                                                                                                                                                                                                                                                                                                                                                                                                                                                                                                                                                                                                                                                                                                                                                                                                                                                                                                                                                                                                                                                                                                                                                                                                                                                                                                                                                                                                                                                                                                                                                                                                                                                                                                                                                                                                                                                                                                                                                                                                                                               | φ150mm       | Top grade package | 5  |  |
| SJ40 | Four square screen      | 四角展及(170×170×40mm)                                                                                                                                                                                                                                                                                                                                                                                                                                                                                                                                                                                                                                                                                                                                                                                                                                                                                                                                                                                                                                                                                                                                                                                                                                                                                                                                                                                                                                                                                                                                                                                                                                                                                                                                                                                                                                                                                                                                                                                                                                                                                                             | 155*120*15mm | Top grade package | 5  |  |
| SJ44 | Love Screen             | S.344 Et.88-C. 100+100+200M                                                                                                                                                                                                                                                                                                                                                                                                                                                                                                                                                                                                                                                                                                                                                                                                                                                                                                                                                                                                                                                                                                                                                                                                                                                                                                                                                                                                                                                                                                                                                                                                                                                                                                                                                                                                                                                                                                                                                                                                                                                                                                    | φ101mm       | Top grade package | 10 |  |

Website: http://www.dingword.com/ Email: dingstore1@hotmail.com

| SJ50        | Smooth Angel Square    | 高角方体(100P10P20ms)                                                                                                                                                                                                                                                                                                                                                                                                                                                                                                                                                                                                                                                                                                                                                                                                                                                                                                                                                                                                                                                                                                                                                                                                                                                                                                                                                                                                                                                                                                                                                                                                                                                                                                                                                                                                                                                                                                                                                                                                                                                                                                              | 100*150*20mm     | Top grade package | 5  |  |
|-------------|------------------------|--------------------------------------------------------------------------------------------------------------------------------------------------------------------------------------------------------------------------------------------------------------------------------------------------------------------------------------------------------------------------------------------------------------------------------------------------------------------------------------------------------------------------------------------------------------------------------------------------------------------------------------------------------------------------------------------------------------------------------------------------------------------------------------------------------------------------------------------------------------------------------------------------------------------------------------------------------------------------------------------------------------------------------------------------------------------------------------------------------------------------------------------------------------------------------------------------------------------------------------------------------------------------------------------------------------------------------------------------------------------------------------------------------------------------------------------------------------------------------------------------------------------------------------------------------------------------------------------------------------------------------------------------------------------------------------------------------------------------------------------------------------------------------------------------------------------------------------------------------------------------------------------------------------------------------------------------------------------------------------------------------------------------------------------------------------------------------------------------------------------------------|------------------|-------------------|----|--|
| SJ52A       | Chinese knot           | 中選出-(八角/南島/運動/東島/八島/方島/角面)<br>第75 B B B B B B B B B B B B B B B B B B B                                                                                                                                                                                                                                                                                                                                                                                                                                                                                                                                                                                                                                                                                                                                                                                                                                                                                                                                                                                                                                                                                                                                                                                                                                                                                                                                                                                                                                                                                                                                                                                                                                                                                                                                                                                                                                                                                                                                                                                                                                                        | diamond          | General package   | 50 |  |
| SJ52B       | Chinese knot           |                                                                                                                                                                                                                                                                                                                                                                                                                                                                                                                                                                                                                                                                                                                                                                                                                                                                                                                                                                                                                                                                                                                                                                                                                                                                                                                                                                                                                                                                                                                                                                                                                                                                                                                                                                                                                                                                                                                                                                                                                                                                                                                                | smooth and slick | General package   |    |  |
| SJ52C       | Chinese knot           |                                                                                                                                                                                                                                                                                                                                                                                                                                                                                                                                                                                                                                                                                                                                                                                                                                                                                                                                                                                                                                                                                                                                                                                                                                                                                                                                                                                                                                                                                                                                                                                                                                                                                                                                                                                                                                                                                                                                                                                                                                                                                                                                | aniseed          | General package   |    |  |
| SJ52D       | Chinese knot           |                                                                                                                                                                                                                                                                                                                                                                                                                                                                                                                                                                                                                                                                                                                                                                                                                                                                                                                                                                                                                                                                                                                                                                                                                                                                                                                                                                                                                                                                                                                                                                                                                                                                                                                                                                                                                                                                                                                                                                                                                                                                                                                                | square           | General package   |    |  |
| SJ52F       | Chinese knot           |                                                                                                                                                                                                                                                                                                                                                                                                                                                                                                                                                                                                                                                                                                                                                                                                                                                                                                                                                                                                                                                                                                                                                                                                                                                                                                                                                                                                                                                                                                                                                                                                                                                                                                                                                                                                                                                                                                                                                                                                                                                                                                                                | Fan-Shaped       | General package   |    |  |
| SJ53A       | Key Chain              |                                                                                                                                                                                                                                                                                                                                                                                                                                                                                                                                                                                                                                                                                                                                                                                                                                                                                                                                                                                                                                                                                                                                                                                                                                                                                                                                                                                                                                                                                                                                                                                                                                                                                                                                                                                                                                                                                                                                                                                                                                                                                                                                | Heart            | General package   |    |  |
| SJ53B       | Key Chain              | 水晶研影物 心形/面影/椭圆形/方形                                                                                                                                                                                                                                                                                                                                                                                                                                                                                                                                                                                                                                                                                                                                                                                                                                                                                                                                                                                                                                                                                                                                                                                                                                                                                                                                                                                                                                                                                                                                                                                                                                                                                                                                                                                                                                                                                                                                                                                                                                                                                                             | square           | General package   | 50 |  |
| SJ53C       | Key Chain              |                                                                                                                                                                                                                                                                                                                                                                                                                                                                                                                                                                                                                                                                                                                                                                                                                                                                                                                                                                                                                                                                                                                                                                                                                                                                                                                                                                                                                                                                                                                                                                                                                                                                                                                                                                                                                                                                                                                                                                                                                                                                                                                                | circular         | General package   |    |  |
| SJ53D       | Key Chain              |                                                                                                                                                                                                                                                                                                                                                                                                                                                                                                                                                                                                                                                                                                                                                                                                                                                                                                                                                                                                                                                                                                                                                                                                                                                                                                                                                                                                                                                                                                                                                                                                                                                                                                                                                                                                                                                                                                                                                                                                                                                                                                                                | ellipse          | General package   |    |  |
| SJ53E       | Key Chain              |                                                                                                                                                                                                                                                                                                                                                                                                                                                                                                                                                                                                                                                                                                                                                                                                                                                                                                                                                                                                                                                                                                                                                                                                                                                                                                                                                                                                                                                                                                                                                                                                                                                                                                                                                                                                                                                                                                                                                                                                                                                                                                                                |                  | General package   |    |  |
| SJ53F       | Key Chain              |                                                                                                                                                                                                                                                                                                                                                                                                                                                                                                                                                                                                                                                                                                                                                                                                                                                                                                                                                                                                                                                                                                                                                                                                                                                                                                                                                                                                                                                                                                                                                                                                                                                                                                                                                                                                                                                                                                                                                                                                                                                                                                                                |                  | General package   |    |  |
| SJ54A       | Mobile telephone Chain |                                                                                                                                                                                                                                                                                                                                                                                                                                                                                                                                                                                                                                                                                                                                                                                                                                                                                                                                                                                                                                                                                                                                                                                                                                                                                                                                                                                                                                                                                                                                                                                                                                                                                                                                                                                                                                                                                                                                                                                                                                                                                                                                | Heart            | General package   |    |  |
| SJ54B       | Mobile telephone Chain | 水晶吊垫-心形/椭圆形/塑形/苹果斯/瘤形/三角形                                                                                                                                                                                                                                                                                                                                                                                                                                                                                                                                                                                                                                                                                                                                                                                                                                                                                                                                                                                                                                                                                                                                                                                                                                                                                                                                                                                                                                                                                                                                                                                                                                                                                                                                                                                                                                                                                                                                                                                                                                                                                                      | Fan-Shaped       | General package   | 50 |  |
| SJ54C       | Mobile telephone Chain | A THE SECOND WAY WHAT HAVE BEEN A SECOND WAY WHAT HAVE BEEN A SECOND WAY WHAT HAVE BEEN A SECOND WAY WAS A S | triangle         | General package   |    |  |
| SJ54D       | Mobile telephone Chain |                                                                                                                                                                                                                                                                                                                                                                                                                                                                                                                                                                                                                                                                                                                                                                                                                                                                                                                                                                                                                                                                                                                                                                                                                                                                                                                                                                                                                                                                                                                                                                                                                                                                                                                                                                                                                                                                                                                                                                                                                                                                                                                                | apple            | General package   |    |  |
| SJ54D       | Mobile telephone Chain |                                                                                                                                                                                                                                                                                                                                                                                                                                                                                                                                                                                                                                                                                                                                                                                                                                                                                                                                                                                                                                                                                                                                                                                                                                                                                                                                                                                                                                                                                                                                                                                                                                                                                                                                                                                                                                                                                                                                                                                                                                                                                                                                | aniseed          | General package   |    |  |
| SJ54E       | Mobile telephone Chain |                                                                                                                                                                                                                                                                                                                                                                                                                                                                                                                                                                                                                                                                                                                                                                                                                                                                                                                                                                                                                                                                                                                                                                                                                                                                                                                                                                                                                                                                                                                                                                                                                                                                                                                                                                                                                                                                                                                                                                                                                                                                                                                                | aniseed          | General package   |    |  |
| SJ54F       | Mobile telephone Chain |                                                                                                                                                                                                                                                                                                                                                                                                                                                                                                                                                                                                                                                                                                                                                                                                                                                                                                                                                                                                                                                                                                                                                                                                                                                                                                                                                                                                                                                                                                                                                                                                                                                                                                                                                                                                                                                                                                                                                                                                                                                                                                                                | ellipse          | General package   |    |  |
| Inks & CISS |                        |                                                                                                                                                                                                                                                                                                                                                                                                                                                                                                                                                                                                                                                                                                                                                                                                                                                                                                                                                                                                                                                                                                                                                                                                                                                                                                                                                                                                                                                                                                                                                                                                                                                                                                                                                                                                                                                                                                                                                                                                                                                                                                                                |                  |                   |    |  |
| MS66        | 500ml ink              |                                                                                                                                                                                                                                                                                                                                                                                                                                                                                                                                                                                                                                                                                                                                                                                                                                                                                                                                                                                                                                                                                                                                                                                                                                                                                                                                                                                                                                                                                                                                                                                                                                                                                                                                                                                                                                                                                                                                                                                                                                                                                                                                | 6colors          | 500ml             | 6  |  |
| LG88        | CISS for EPSON         |                                                                                                                                                                                                                                                                                                                                                                                                                                                                                                                                                                                                                                                                                                                                                                                                                                                                                                                                                                                                                                                                                                                                                                                                                                                                                                                                                                                                                                                                                                                                                                                                                                                                                                                                                                                                                                                                                                                                                                                                                                                                                                                                | 6colors          | set               | 1  |  |