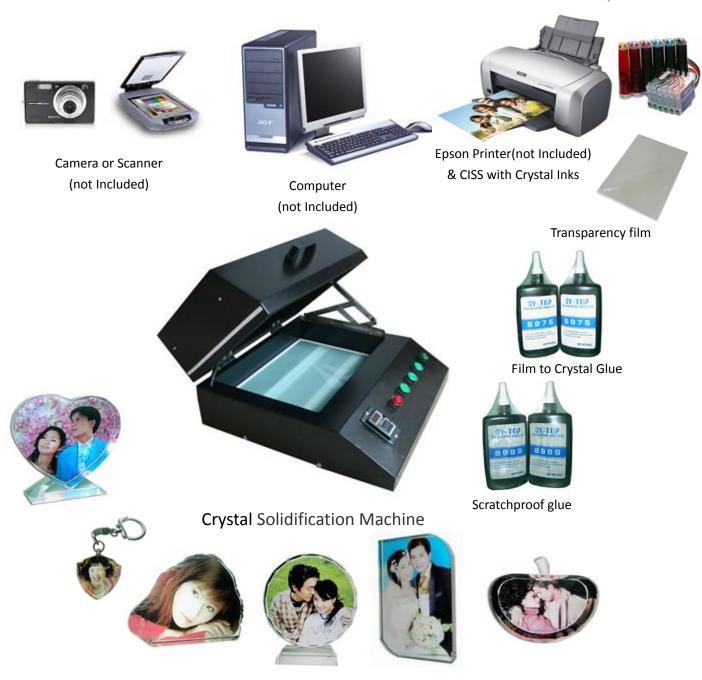

### Mini Photo Crystal System Package USD 899.00

To make personalized products is no longer difficult! With smallest budget, you can make beautiful personalized photo crystals with this mini package!! Mini Photo crystal system is saved <u>USD 160</u>, only <u>USD 899.00</u> now!

Mixture of Photo Crystal Blanks(105pcs crystals,150pcs keyring)

Photo Crystal System: The advanced technology will allow us to transform your personal picture into a rich, full color transparency, sandwiched between two layers of sparkling crystal. It is 100% genuine crystal, featureing 360 degrees of transparency with all the elegance crystals. It is not any sort of paperweight or acrylic product.

This product fits in many occasions, for birthdays, pets, graduations, weddings, anniversaries, Valentine's days, any of the best memories in your life. The sparkle of crystal and memories will be with your and your loved ones to keep for life time.

### Create beautiful, full color crystal gifts and awards with any ink jet printer!

#### **Accessories for crystal:**

Transparency film(Crystal Film)

Item:JS68
5975 gluewater(Crystal Glue)

Item:JS78 8989 gluewater(Crystal Glue)

Item:LG88 Continuous Ink Epson 6 Colour Systems & Inks

#### **Photo Crystal Blanks:**

Item:SJ01 φ80Sunflower

Item:SJ02 φ100Sunflower

Item:SJ03 φ120Sunflower

Item:SJ05
Two circles

Website: http://www.dingword.com/ Email:

### Mini Special Package Deal Includes:

- Photo crystal machine
- 3 Bottle of crystal glue (250ml/bottle)
- 2 Packages of Film (50sheets/pack)
- 105 pcs Photo crystal blanks and 150 pcs keyring crystals, 3pcs photo crystal samples
- Complete training Manual and Instructions